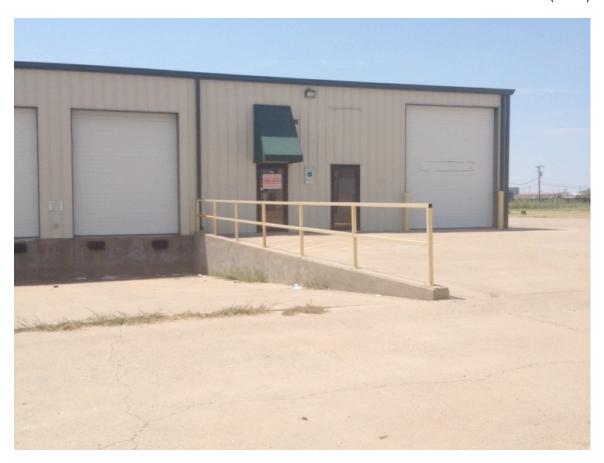

Dock-high doors make loading and unloading from semi-trucks easy. "The usual dock-high door opens at 4-feet above the truck-court level, the standard height for a semi," said Eaton.

RDS Real Estate offers loading docks in commercial spaces smaller than many of its competitors do, said Eaton. At Blue Mound Industrial Park in North Fort Worth, RDS has spaces as small as 2000 square feet that include loading docks. At Sturgeon Industrial Park in Arlington, spaces as small as 2500 square feet include loading docks with dock-high doors.

"Our bay doors at grade level are 14' in most of our properties, which makes it easier for tenants who want to load a truck inside their space, giving us an advantage over some other local industrial properties for lease," Eaton added.

Cutline: 3,000 square foot industrial space with dock-level bay door and ground level bay doors in Haslet TX

Cutline: 8,000 square foot commercial space with roll up doors at 880 Blue Mound Road, Fort Worth TX