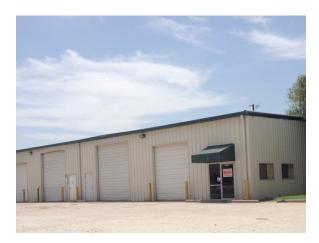

Cutline: 3,000 square foot industrial space with dock-level bay door and ground level bay doors in Haslet TX

Cutline: 8,000 square foot commercial space with roll up doors at 880 Blue Mound Road, Fort Worth TX